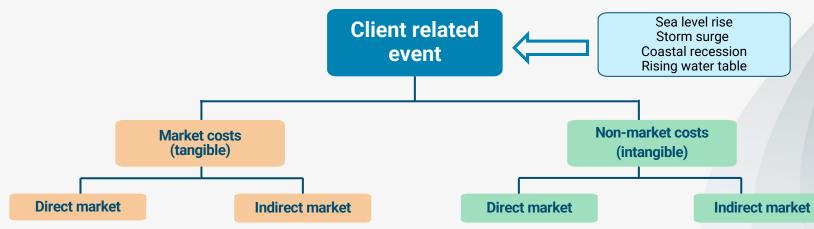

## Total economic value – for valuing coastal adaptation

- Loss of land.
- Damage to infrastructure.
- Increased maintenance costs for private assets.
- Increased maintenance costs for public assets (e.g. roads, beaches).
- · Costs of clean up (e.g. after storm surge, flooding).
- Property valuation impacts of climate change or adaptation policy (e.g. vulnerability warning on properties).
- Production impacts on businesses affected by climate change adaptation policy (e.g. local businesses affected by beach loss or closure).
- Disruption to services and/or increased cost of service provision (e.g. water, power, waste collection).
- Legal costs.

- Death or injury.
- Loss of environment assets (beaches and foreshores, wetlands).
- · Loss of cultural assets (e.g. middens).
- Loss of personal memorabilia.

- Stress and health impacts following extreme climate events.
- Health impacts associated with loss of recreational opportunities (e.g. beaches, public open space).
- Social disruption (e.g. closure of schools, hospitals etc.).