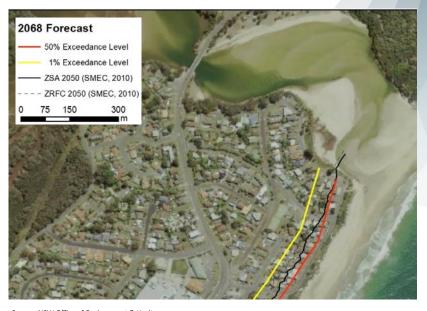

## Seawall and hazard lines

Source: Marsden Jacob Associates

Source: NSW Office of Environment & Heritage